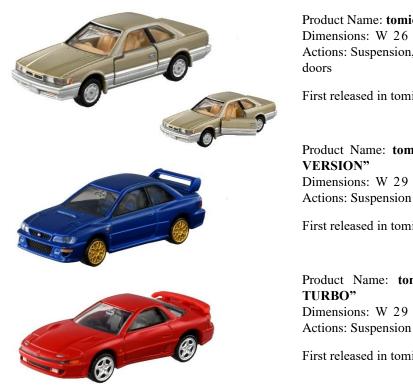

#### **To be launched in late September 2024: Three models**

Product Name: tomica Premium "NISSAN LEOPARD" Dimensions: W 26  $\times$  H 21  $\times$  D 74 mm Actions: Suspension, opening/closing of the left-hand and right-hand doors

First released in tomica Premium series in January 2018

Product Name: tomica Premium "SUBARU IMPREZA 22B-STi VERSION" Dimensions: W 29 × H 22 × D 70 mm

First released in tomica Premium series in April 2016

Product Name: **tomica Premium "MITSUBISHI GTO TWIN TURBO"** Dimensions: W 29 × H 19 × D 70 mm Actions: Suspension

First released in tomica Premium series in July 2016

• To be launched in October 2024: One model