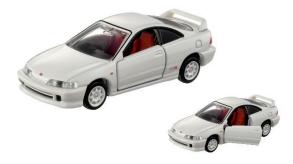

Product Name: tomica Premium "Honda INTEGRA TYPE R" Dimensions: W 26  $\times$  H 20  $\times$  D 68 mm Actions: Suspension, opening/closing of the left-hand and right-hand doors

First released in tomica Premium series in January 2021